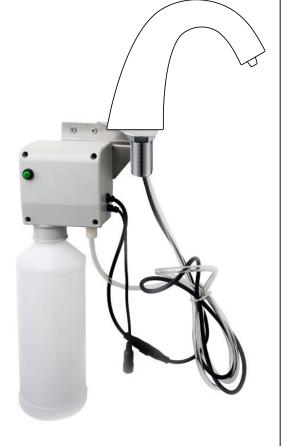

## POLISHED GOLD FINISH DECK MOUNT COMMERCIAL SENSOR SOAP DISPENSER WITH HORIZONTAL LINES DESIGN OVER IT SPECIFICATIONS

| Specification               |                                              |
|-----------------------------|----------------------------------------------|
| Product Type:               | Commercial                                   |
| Main Construction Material: | Brass                                        |
| Mount Type:                 | Deck                                         |
| Handle Type:                | Infra-Red                                    |
| Power Rating:               | 3 Amp Fuse, AC: 230V DC: 1.5V                |
| Batteries Required:         | 4 AA Batteries (not supplied)                |
| Number of Tap Holes:        | 1                                            |
| Valve/Cartridge Type:       | Solenoid Valve                               |
| Soap Pump                   | 6 Volt Noise-Free PERISTALTIC<br>Pump System |
| Sensing Range:              | 4.75 inches                                  |
| Soap Bottle Capacity:       | 1000 ml                                      |
| Ѕоар Туре:                  | Standard Liquid Soap                         |
|                             |                                              |