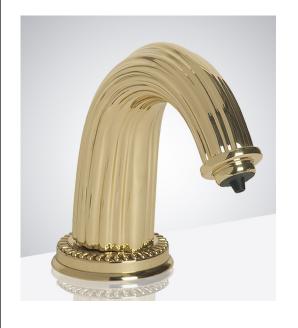

## POLISHED GOLD FINISH DECK MOUNT COMMERCIAL SENSOR SOAP DISPENSER WITH HORIZONTAL LINES DESIGN OVER IT SPECIFICATIONS

| Specification               |                                              |
|-----------------------------|----------------------------------------------|
| Product Type:               | Commercial                                   |
| Main Construction Material: | Brass                                        |
| Mount Type:                 | Deck                                         |
| Handle Type:                | Infra-Red                                    |
| Power Rating:               | 3 Amp Fuse, AC: 230V DC: 1.5V                |
| Batteries Required:         | 4 AA Batteries (not supplied)                |
| Number of Tap Holes:        | 1                                            |
| Valve/Cartridge Type:       | Solenoid Valve                               |
| Soap Pump                   | 6 Volt Noise-Free PERISTALTIC<br>Pump System |
| Sensing Range:              | 4.75 inches                                  |
| Soap Bottle Capacity:       | 1000 ml                                      |
| Ѕоар Туре:                  | Standard Liquid Soap                         |
|                             |                                              |